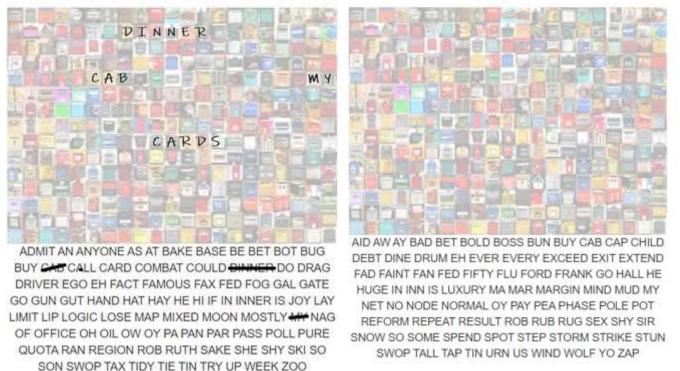

#### **Overview:**

The puzzle you will build contains 330 letter boxes and mailboxes. After assembly, play a game (by number) to find the letters that the mailman misplaced.

Letter Box Game 123

Letter Box Game 124

## Playing the "LetterBox" Game

Using your cell phone, visit <u>www.Pluzzables.com</u> and tap "Play Letterbox". Select a game by number and whether you wish to find 5-letter or 6-letter words.

The game will display a random mailbox and the letter found in those mailboxes.

Find the mailbox in your Game #1. Found 2 out of 12 puzzle. CORNER ATTEND Reveal Hidden Words Plot the letters that S A F. surround the mailbox on your printout. Tap the mailbox in your app to reveal the letter R W hidden in that mailbox. Plot that letter too. Т G Find this letter box. Plot the letters on your printout. Tap the boy to reveal its hidden letter